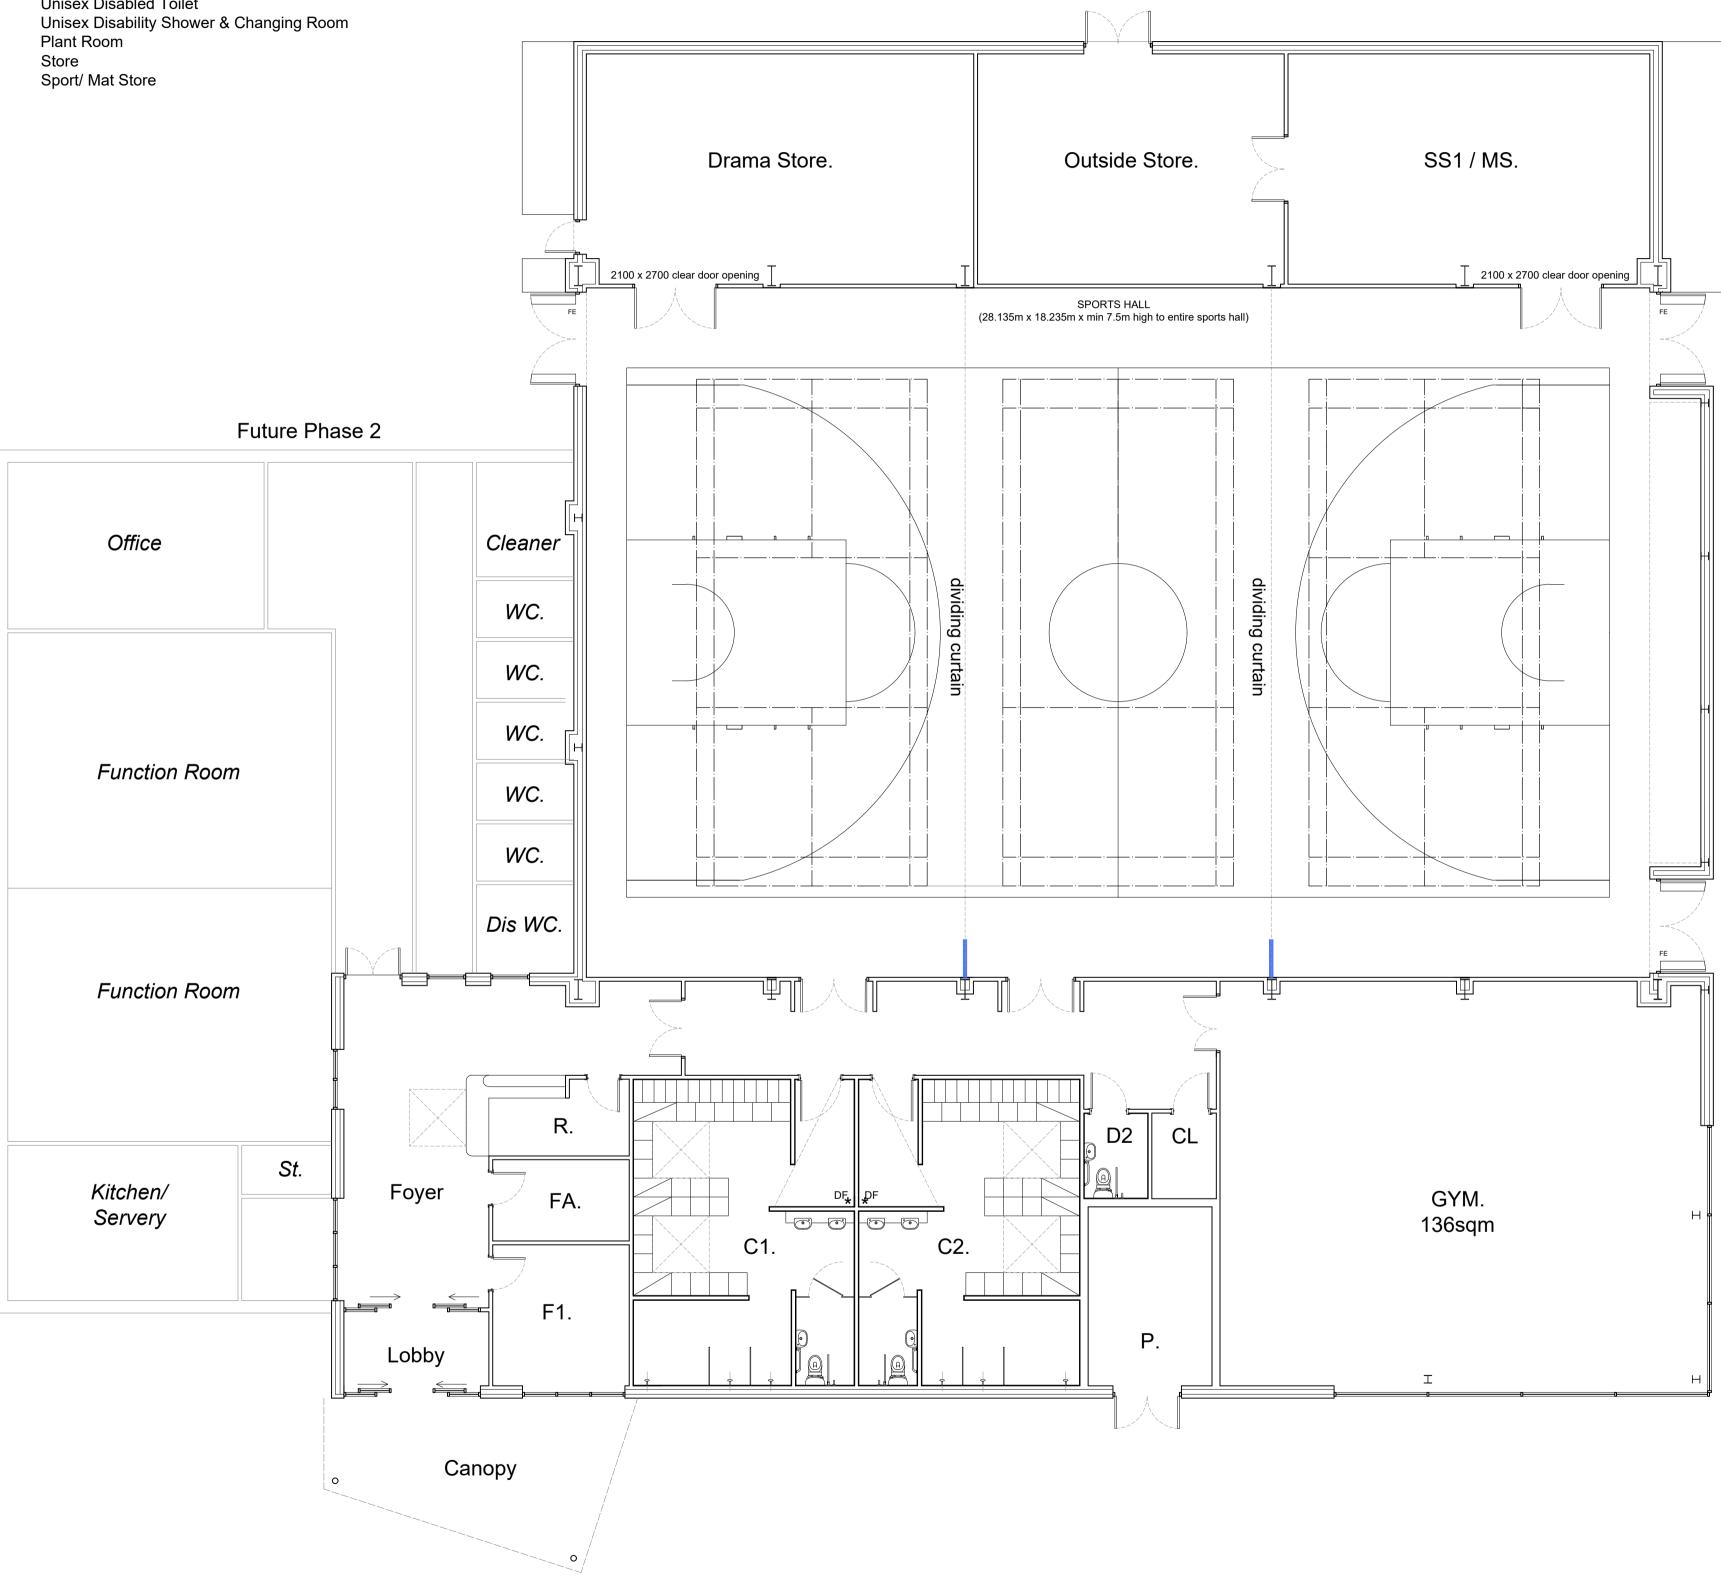

## FLECKNEY SPORTS CENTRE

Proposed Sports Facility

5m  $\mathbf{0}$ ..... 

NOTES:

Do Not Scale.

Report all discrepancies, errors and omissions.

Verify all dimensions on site before commencing any work on site or preparing shop drawings.

Phase 1 Floor Plan

Scale Drawn by 1:100 LB Date Checked by Dec 2022